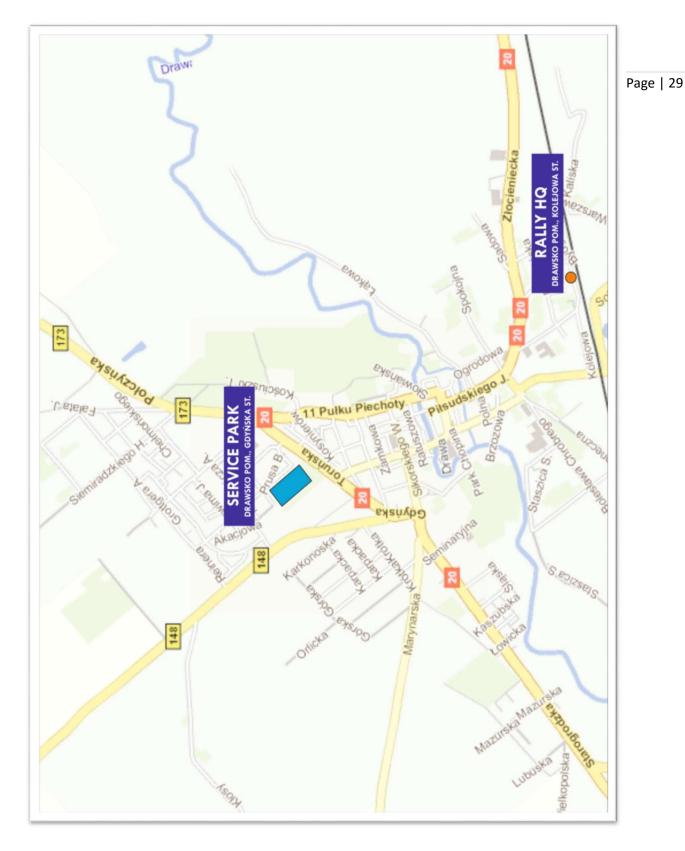

### **3.12. LOCATION OF THE SERVICE PARKS**

On date **27<sup>th</sup> to 30<sup>th</sup> of August, 2015** the Service Park will be located at: **"Rally Park Szczecin",** Szafera street, Szczecin / military shooting range / On date **29<sup>th</sup> of August, 2015 (Saturday)** the Remote Service Park will be located at: **"Rally Park Drawsko Pomorskie",** Toruńska street, Drawsko Pomorskie

the Remote Rally HQ and Remote Rally Office will be located at:

Drawsko Pomorskie Tourism Information Center - 1 Kolejowa street, Drawsko Pomorskie / Railway Station/ Rally Office contact details: Phone. +48 609 889 996 e-mail: bajapoland@pzm.pl

### 3.5. RALLY HEADQUARTERS (HQ) / RALLY OFFICE LOCATION

Up to **26<sup>th</sup> of August, 2015** the Rally HQ and Rally Office will be located at the organizer's headquarters: On date **27<sup>th</sup> to 30<sup>th</sup> of August, 2015** the Rally HQ and Rally Office will be located at: