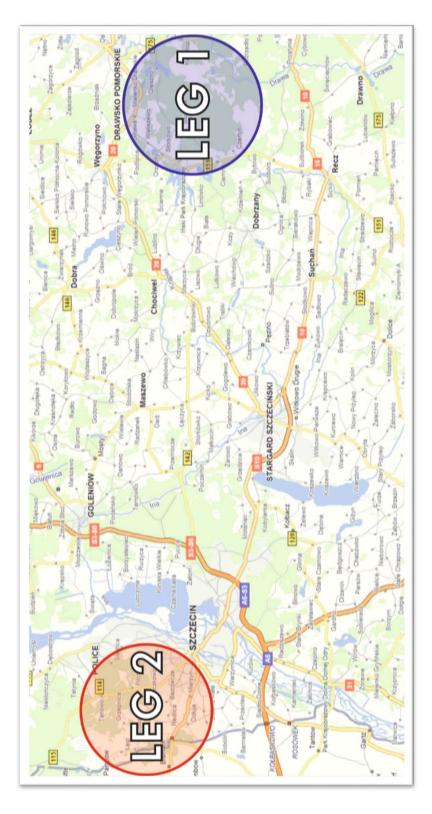

### **3.1. LOCATION AND NAME**

**"BAJA POLAND 2015"** Rally will be run in Szczecin, Dobra and Drawsko Pomorskie, Page | 6 Zachodniopomorskie Province, Poland, from **27<sup>th</sup> to 30<sup>th</sup> of August, 2015.** 

### **16. MILITARY TRAINING AREA**

Part of Baja Poland take place on the military training area in Drawsko Pomorskie. These are strictly controlled military zones with special rules for usage and behaviour.

The military training area CSWL Drawsko Pomorskie is a hospitable and highly respected partner and its relations to Baja Poland but organizer fully complies with the agreements and the requirements of the military training area and will NOT tolerate any infringement against the established rules.