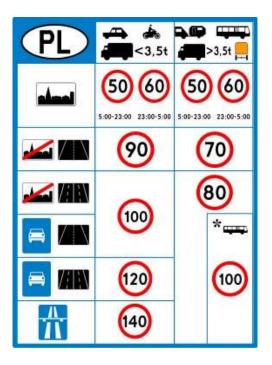

Traffic: RHD

Safety belts compulsory in front and back seats

Speaking by mobile phone forbidden while driving (except by hand-free equipment) Never drink and drive. Alcohol limit in Poland is set at 0,02%.

Maximum speed limits: urban-50 km/h (23:00-5:00 -60 km/h), single carriageway-90 km/h, dual carriageway and single carriageway expressway-100 km/h, dual carriageway expressway-120 km/h, motorway-140 km/h

Be careful: Radar controls are very common.

Drivers using motorways have to pay tolls. Further information concerning prices can be found at <u>http://www.gddkia.gov.pl/en/1126/motorway-tolls</u>

More facts about Poland on www.poland.gov.pl