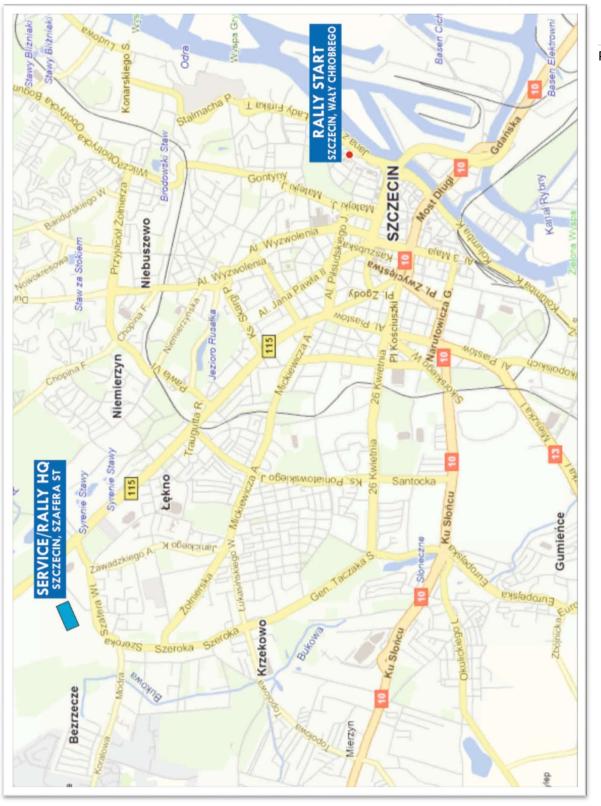

### 3.5. RALLY HEADQUARTERS (HQ) / RALLY OFFICE LOCATION

Up to **26<sup>th</sup> of August, 2015** the Rally HQ and Rally Office will be located at the organizer's headquarters: On date **27<sup>th</sup> to 30<sup>th</sup> of August, 2015** the Rally HQ and Rally Office will be located at:

Foundation Baja Poland 1A Migdałowa street 72-003 Dobra, Poland

www.bajapoland.eu Phone: +48 516 184 854 E-mail: <u>biuro@bajapoland.eu</u> "Rally Park Szczecin", Szafera street, Szczecin / military shooting range / On date 29<sup>th</sup> of August, 2015 (Saturday)

### 8.1. CEREMONIAL START 28.08.2015 / Friday / from 17:00 King Chrobry`s Bank, Szczecin

Page | 15

On the day of the Rally Start, the Ceremonial Rally Start shall be planned for all competitors. Each crew must report in Ceremonial Start Podium in their time fixed in the schedule that will be put up on the Official Notice and Results Board on **28.08.2015 / Friday / at 14.30**. All competitors participating in the Ceremonial Rally Start must be wear in overalls and be ready for start.

### 8.2. DEPARTURE FROM THE PARC FERMÉ 28.08.2015 / Friday / from 16:15 PARC FERMÉ, "Rally Park Szczecin", Szafera street, Szczecin/ military shooting range /

Vehicles participating in the Rally from 16:15 will leave the Parc Fermé before the Rally start in accordance with the Schedule of departure from the above Parc Fermé, which will be published on the Official Notice and Results Board on 28.08.2015/ Friday / at 14:30. Crews can enter to this Parc Fermé 15 minutes before their scheduled departure time.