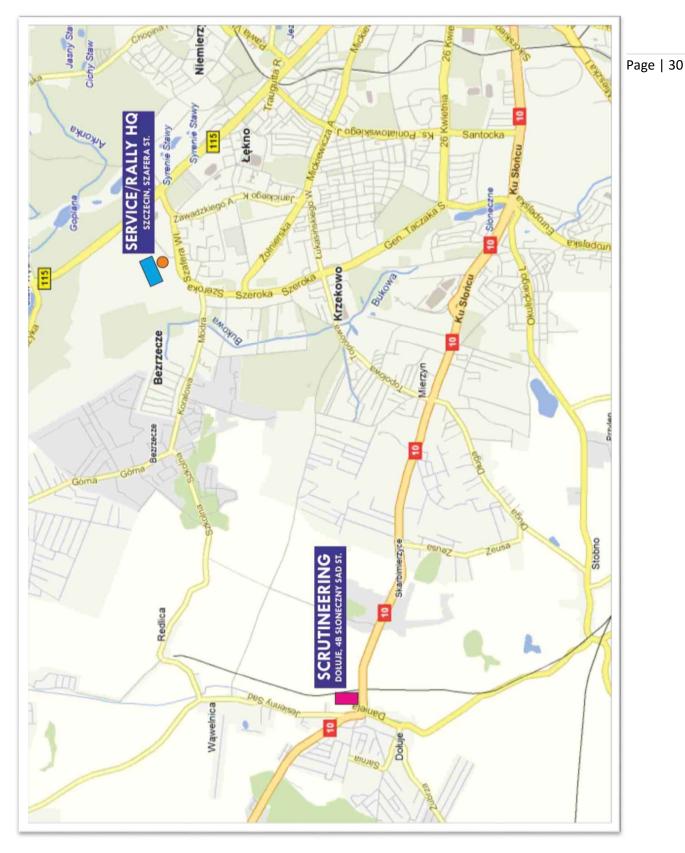

#### **3.6. PRESS OFFICE LOCATION** On date **27<sup>th</sup> to 30<sup>th</sup> of August, 2015**

the Press Office will be located at: **"Rally Park Szczecin",** Szafera street, Szczecin / military shooting range /

### 3.9. LOCATION AND THE DATE OF THE SCRUTINEERING

Euromaster Starościk, 4B Słoneczny Sad street, Dołuje 27.08.2015 - 13.00 – 22.00 28.08.2015 – 09.00 – 12.00

3.10. LOCATION AND THE DATE OF THE CEREMONIAL RALLY START King Chrobry`s Banks, Szczecin 28.08.2015 from 17.00

### 9.1. SERVICE PARKS

During the Rally, there will be two Service Parks, located in:

- "Rally Park Szczecin", Szafera street, Szczecin /military shooting range/ (Service A, Page | 16 Service D);
- "Remote Service Drawsko Pomorskie", Toruńska street, Drawsko Pomorskie / Parking / (Service B, Service C).